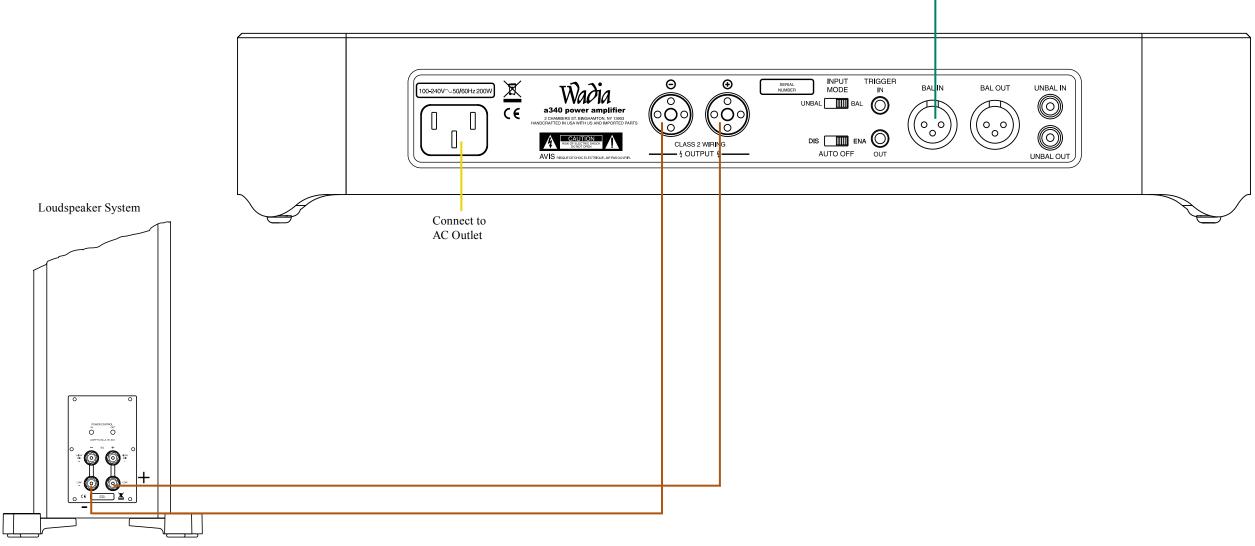

Note: Refer to the a340 Owner's Manual page 10 for additional connection information.

\* 2 conductor shielded with 3.5mm stereo mini phone plug on each end.

Caution: The Loudspeaker Output 🕞 Negative Terminal Connections are not connected to chassis ground. Do not combine any of the Loudspeaker Ouput Terimals ( *Positive or Negative*) connections together, ground them or connect with another amplifier.