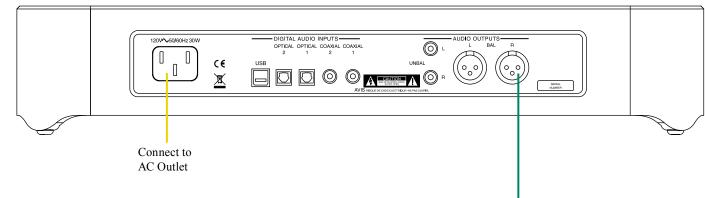

## Audio Preamplifier

**↓1**<sub>₿</sub>

Note: Refer to the a340 Owner's Manual page 12 for additional connection information.