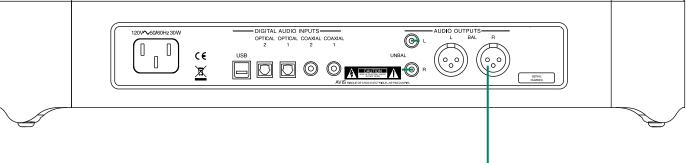

|  |
| Trigger Control Cable* - | <br>Ground Wire -          |  |
| Audio Signal Cable -     | <br>AC Power Cords -       |  |
| Video Signal Cable -     | <br>Loudspeaker Cable -    |  |
| RF Signal Cable -        |                            |  |
| ***                      | <br>                       |  |

\* 2 conductor shielded with 3.5mm stereo mini phone plug on each end.





Caution: The Loudspeaker Output 🕞 Negative Terminal Connections are not connected to chassis ground. Do not combine any of the Loudspeaker Ouput Terimals ( *Positive or Negative*) connections together, ground them or connect with another amplifier.

## Audio Preamplifier



**↓1**<sub>₿</sub>

Note: Refer to the a340 Owner's Manual page 12 for additional connection information.

### **Connection Legend:**







### Audio Preamplifier