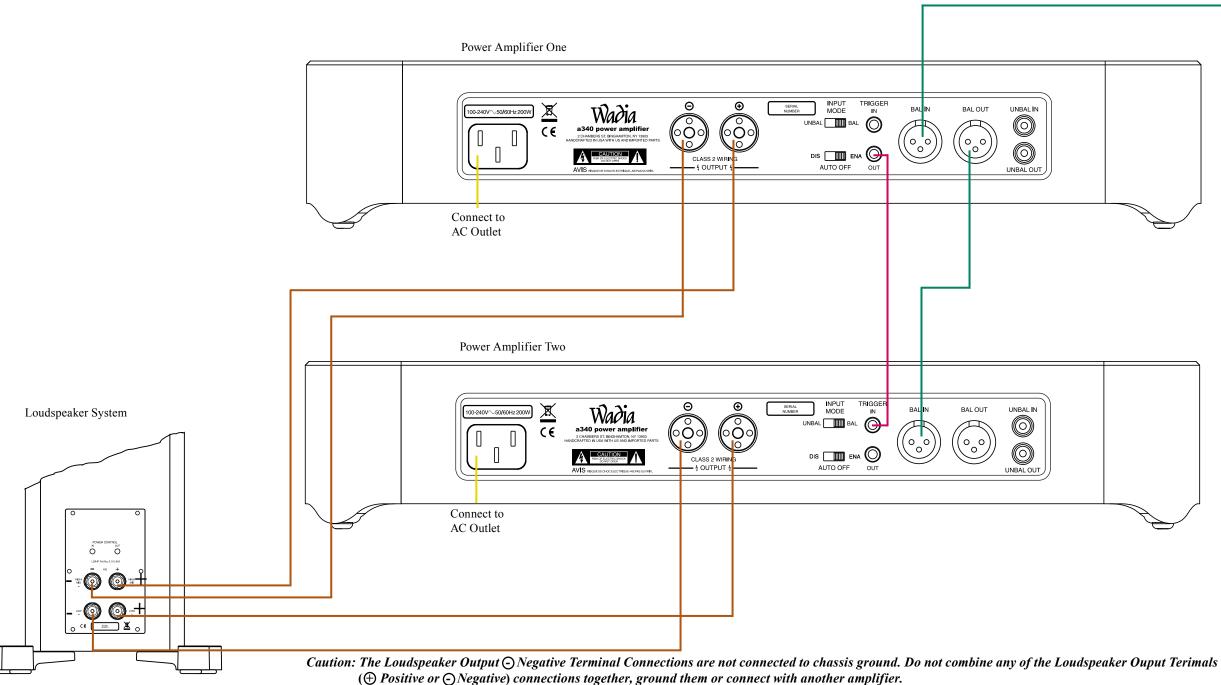

Note: Refer to the a340 Owner's Manual page 10 for additional connection information.

\* 2 conductor shielded with 3.5mm stereo mini phone plug on each end.

Caution: The Loudspeaker Output 🕞 Negative Terminal Connections are not connected to chassis ground. Do not combine any of the Loudspeaker Ouput Terimals ( *Positive or Negative*) connections together, ground them or connect with another amplifier.