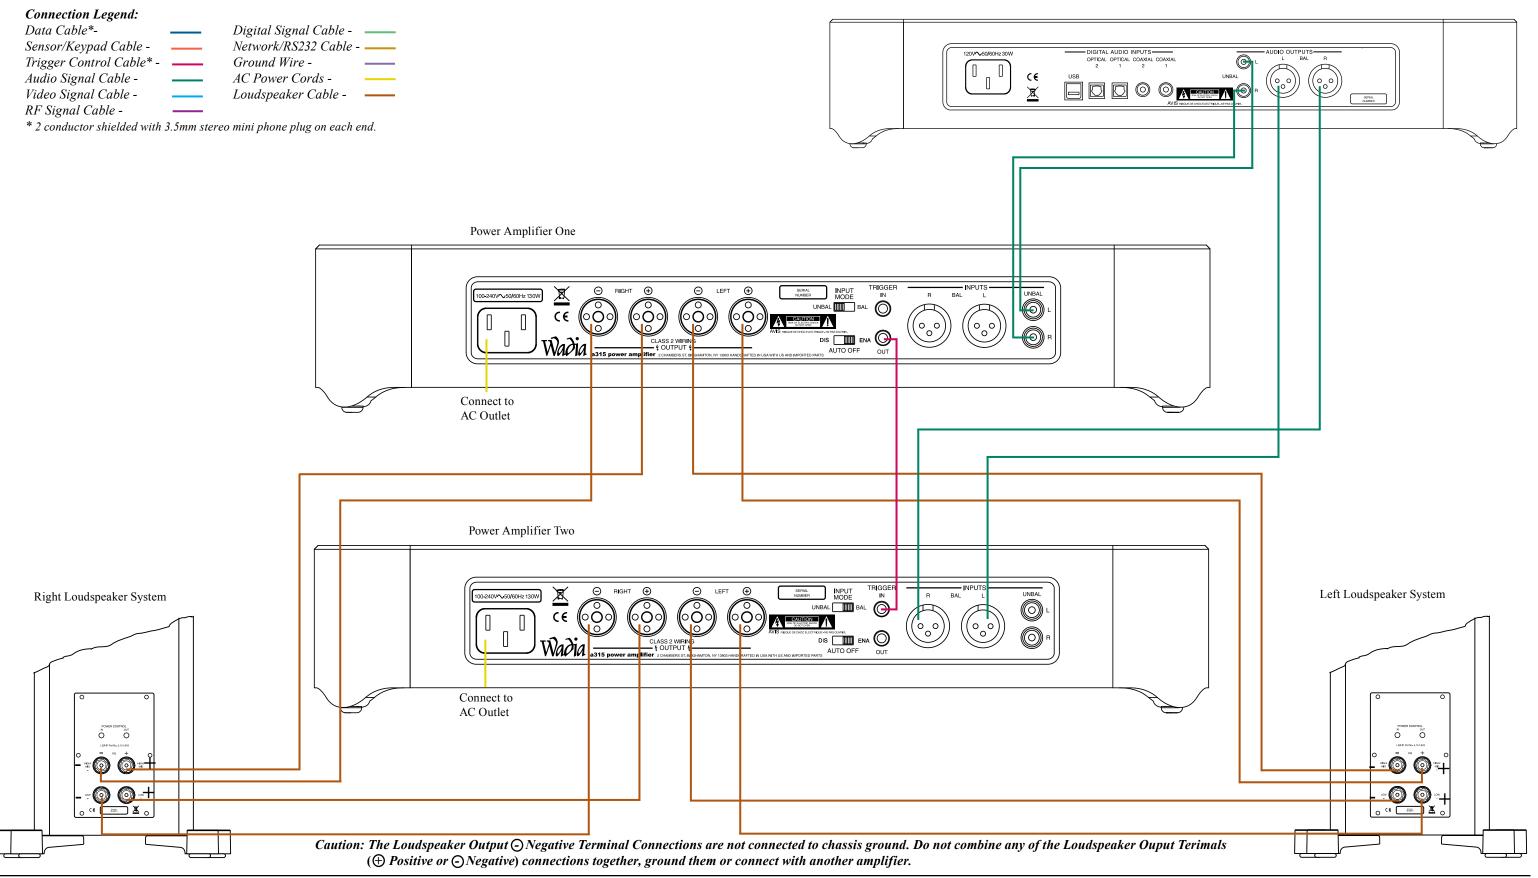

## **Connection Legend:**

| Data Cable*-             |     | Digital Signal Cable |   |
|--------------------------|-----|----------------------|---|
| Sensor Cable -           |     | Network/RS232 Cable  |   |
| Trigger Control Cable* - |     | Ground Wire - —      |   |
| Audio Signal Cable -     |     | AC Power Cords -     |   |
| Video Signal Cable -     |     | Loudspeaker Cable    |   |
| RF Signal Cable -        |     |                      |   |
| * ~                      | 2.5 |                      | , |

Caution: The Loudspeaker Output ③ Negative Terminal Connections are not connected to chassis ground. Do not combine any of the Loudspeaker Ouput Terimals ( Positive or Negative) connections together, ground them or connect with another amplifier.