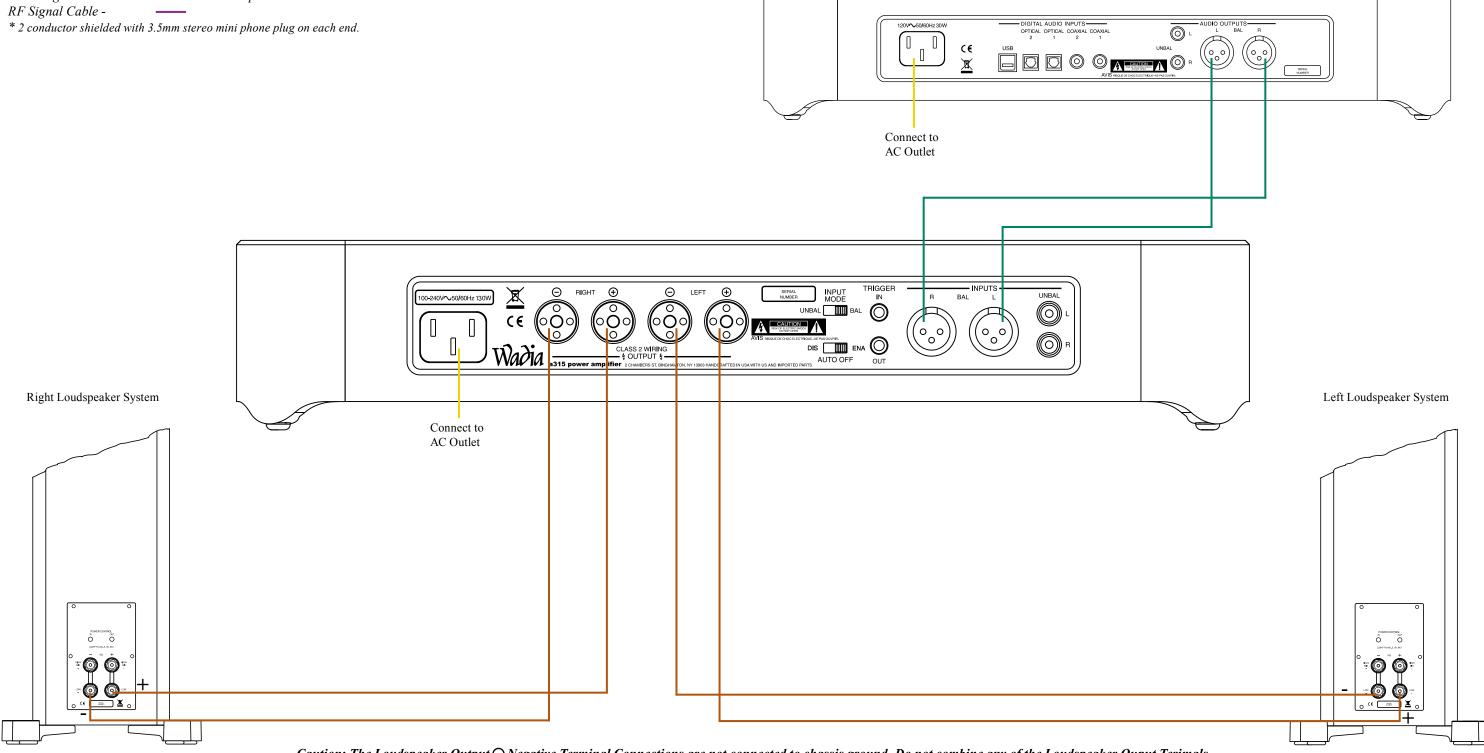

Caution: The Loudspeaker Output ③ Negative Terminal Connections are not connected to chassis ground. Do not combine any of the Loudspeaker Ouput Terimals ( Positive or Negative) connections together, ground them or connect with another amplifier.

## Audio Preamplifier