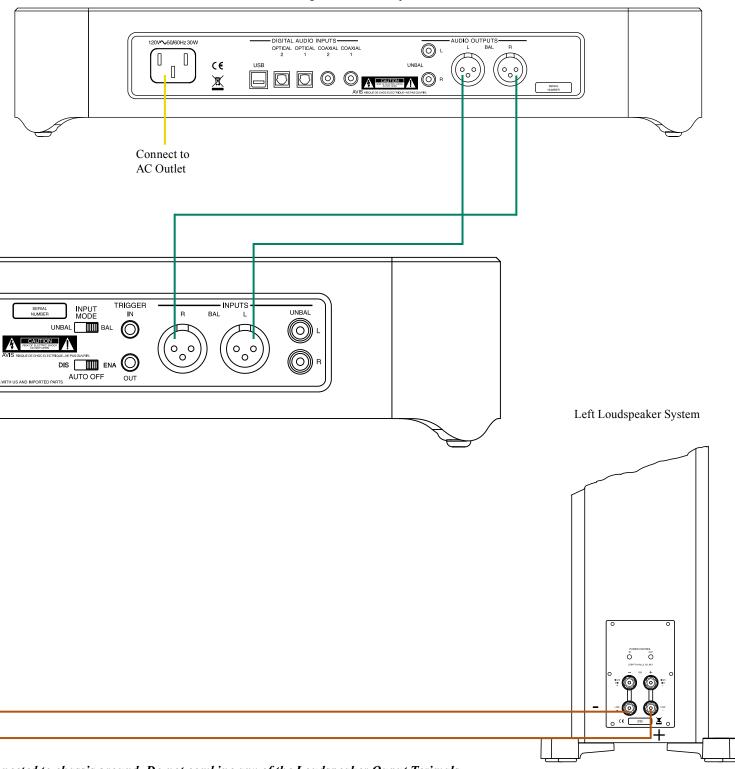

## Digital Audio Preamplifier

Note: Refer to the a315 Owner's Manual page 12 for additional connection information.

Note: Refer to the a315 Owner's Manual page 10 for additional connection information.